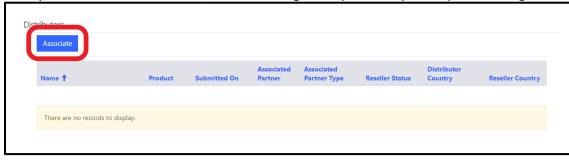

- Use the **Associate** button to request an association to your preferred distributor.
- **Note:** You can select multiple distributors by completing the process for the first then using the associate button to go through the process again.
- Once you see an In-review status, the onboarding is complete and your request will begin the approval process