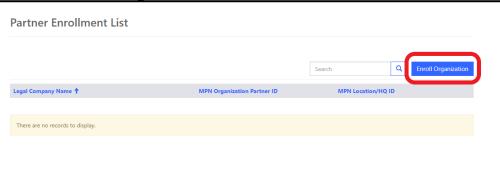

• If you receive the below screen, please select Microsoft Account

• Fill out the User Profile and select Save & Next

• Select Enroll Organization

- When you land on the Enrollment form, select your **Organization** and **Location** MPN IDs in the drop-down fields. This will populate most of the required fields. Ensure all are correct and add your **organization's website**.
- Select **Next** to continue