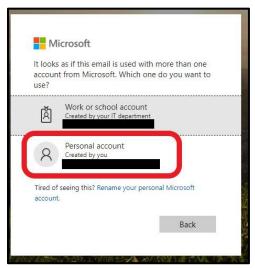

**Note:** Having issues with onboard? Contact <u>partnerlifecycle@microsoft.com</u> for assistance. Please include a screenshot or error log and your organization's MPN ID.

• If you receive the below screen, please select Personal Account