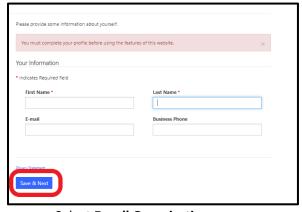

• If you receive the below screen, please select Microsoft Account

• Fill out the User Profile and select Save & Next

• Select Enroll Organization

- When you land on the Enrollment form, select your **Organization** and **Location** MPN IDs in the drop-down fields. This will populate most of the required fields. Ensure all are correct and add your **organization's website**.
- Select **Next** to continue