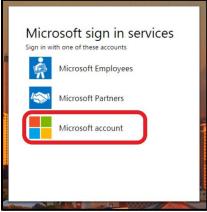

• If you receive the below screen, please select Microsoft Account

• Fill out the User Profile and select Save & Next

• Select Enroll Organization

- When you land on the Enrollment form, select your **Organization** and **Location** MPN IDs in the drop-down fields. This will populate most of the required fields. Ensure all are correct and add your **organization's website**.
- Select **Next** to continue