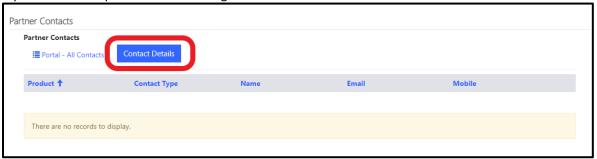

• Input the four required contacts using the Contact Details button

- Agree to the terms and conditions
- **Note:** You will need to use the **click here** link to open the terms and conditions and scroll all the way to the bottom before you are able to check the box and proceed.
- Select Save & Next