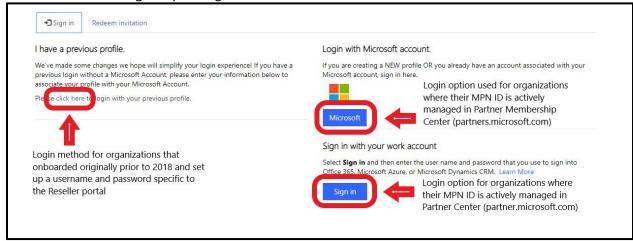

- Select the appropriate login option based on where your organization's MPN ID is managed. If your organization
  does not have an MPN ID, please reach out to the <u>Regional Service Center</u> for assistance as this is a prerequisite
  for the program.
- **Note:** If you receive an error when logging in, please ensure the email you are using to sign in with is associated with your organization's MPN ID as that is how the tool authenticates you as a user.