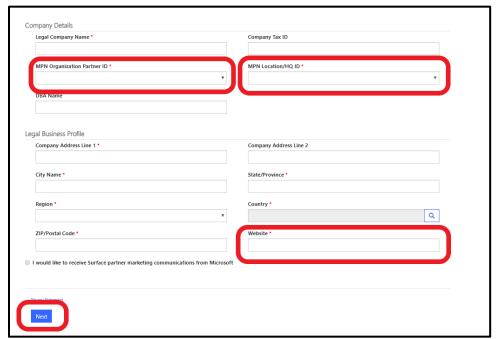

• If you receive the below screen, please select Microsoft Account

• Fill out the User Profile and select Save & Next

• Select Enroll Organization

- When you land on the Enrollment form, select your **Organization** and **Location** MPN IDs in the drop-down fields. This will populate most of the required fields. Ensure all are correct and add your **organization's website**.
- Select **Next** to continue