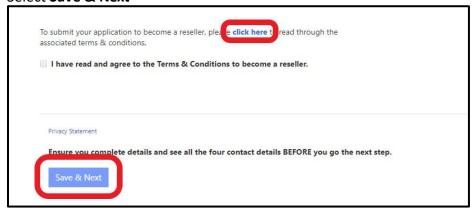

• Input the four required contacts using the Contact Details button

- Agree to the terms and conditions
- **Note:** You will need to use the **click here** link to open the terms and conditions and scroll all the way to the bottom before you are able to check the box and proceed.
- Select Save & Next